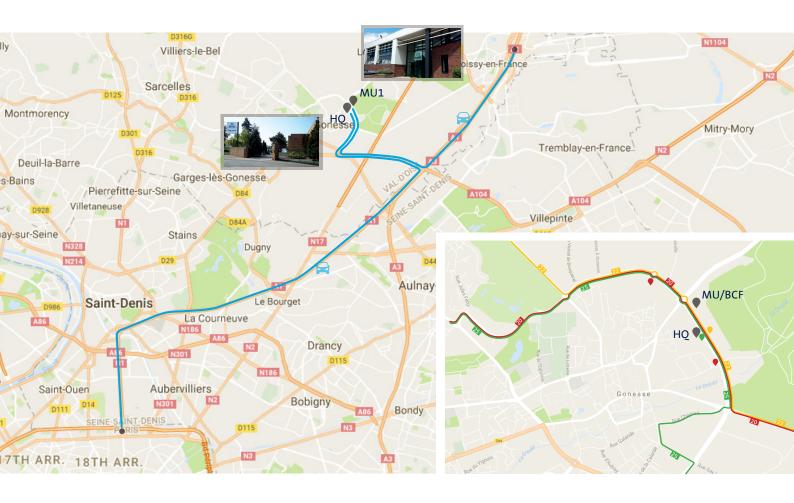

## By car

From Paris - 30mn

Get on A1 direction CDG / Lille (head north on Porte de la Chapelle) Pass the exit n° 5 Le Bourget and take place on the right rows

Get on the exit toward A104/A16/Soissons/Marne-la-Vallée/ Cergy-Pontoise/Sarcelles/Gonesse

Use the left lane to merge onto A3

Get on the exit toward D170/A16/Cergy-Pontoise/Sarcelles/ Gonesse. Merge onto D170G

> Get on the exit toward Z.I/D970 Keep right to continue toward Z.I/D970

At the roundabout D170, get on the 1st exit onto rue Berthelot – to rejoin the Industrial Area of Gonesse (landmark Renault in front)

TO MU1 - Continue straight ahead, 1st right exit before the roundabout (after Heppner)

TO HQ - Turn around the roundabout, take again Rue d'Arsonval in the other direction and take the 1st on your right

## By car

From Roissy CDG - 15mn

Get on the ramp A1/A3/A16/A104/Paris/Marne-la-Vallée/Cergy-Pontoise in Roissy-en-France

Use any lane to merge onto A3 via the ramp to A104/Marne-la-Vallée/

Get on the exit toward Z.I/D970. Keep right to continue toward Z.I/D970

At the roundabout D170, take the 1st exit onto rue Berthelot – to rejoin the Industrial Area of Gonesse (landmark Renault in front)

TO MU1 - Continue to follow rue d'Arsonval, 1st right exit before the roundabout (after Heppner)

TO HQ - Turn around the roundabout, take again Rue d'Arsonval in the other direction and take the 1st on your right

For Taxi / Uber / GPS: 2-4 Rue d'Arsonval 95500 GONESSE